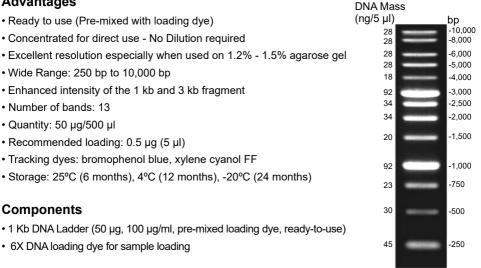

#### Introduction

The 1 Kb DNA Ladder, containing 13 linear double-stranded DNA fragments, is suitable for sizing double-stranded DNA from 250 bp to 10,000 bp. The 1 Kb DNA Ladder is a unique combination of a number of proprietary plasmids digested with appropriate restriction enzymes and PCR products to vield 13 fragments, suitable for use as molecular weight standards for electrophoresis. The enhanced intensity of the 1 kb and the 3 kb fragments was designed to ensure quick and easy determination of electrophoresis results

# Advantages

1% TAE Agarose Gel

During operation, always wear a lab coat, disposable gloves, protective goggles and (anti-fog) procedure mask